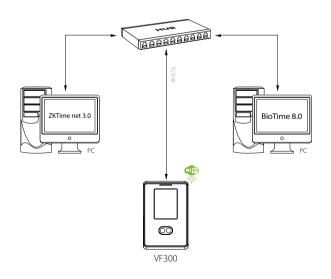

|
| Power Supply          | 12V/1.5A                                                                                                        |
| Verification Speed    | ≤15                                                                                                             |
| Operating Temperature | 0-45°C                                                                                                          |
| Operating Humidity    | 20%-80%                                                                                                         |
| Dimensions            | 104.8×160×36mm(L×H×D)                                                                                           |

## **Configuration**



#### What's in the Box





V1.0 2019.11.20