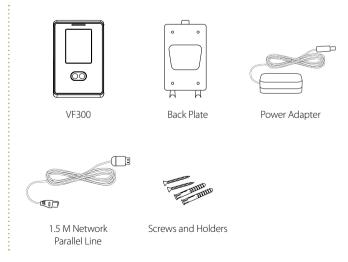

|
| Power Supply          | 12V/1.5A                                                                                                        |
| Verification Speed    | ≤15                                                                                                             |
| Operating Temperature | 0-45°C                                                                                                          |
| Operating Humidity    | 20%-80%                                                                                                         |
| Dimensions            | 104.8×160×36mm(L×H×D)                                                                                           |

## **Configuration**



#### What's in the Box





V1.0 2019.11.20