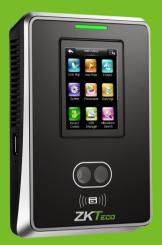

# VF300 Facial Identification Time & Attendance Terminal

VF300 is a face identification T&A terminal with face,PIN and RFID recognition modes. With the latest face identification algorithm and streamlined technology, it can hold 3000 face templates without dividing into groups and complete verification in less than second. Communicating via Wi-Fi, Ethernet, USB host, it can ensure a smooth connection and data transfer. All the settings can be easily done on 2.8 inch capacitive touch screen. It has been elaborately designed and finely processed to match your slap-up office perfectly.

#### **Features**

- · Elegant ergonomic design
- Wi-Fi,Ethernet and USB host communication
- 2.8 inch capacitive touch screen
- Infra-red optical system enables user-identifications in poorly lit environment
- · Optional Mifare card module
- Professional ZKTeco face identification connection

## **Specifications**

| Display               | 2.8 inch capacitive touch screen                                                                                |
|-----------------------|-----------------------------------------------------------------------------------------------------------------|
| Face Capacity         | 3,000                                                                                                           |
| Card Capacity         | 50,000/100,000(Optional)                                                                                        |
| Logs Capacity         | 100W                                                                                                            |
| Communication         | TCP/IP, USB host, Wi-Fi(optional)                                                                               |
| Standard Function     | ID card, Automatic Status Switch, Self-Service Query, Work Code, T9 Input, 9 Digit User Id, DST, Scheduled-bell |
| Optional Function     | Mifare Card/ADMS, Short Message                                                                                 |
| Power Supply          | 12V/1.5A                                                                                                        |
| Verification Speed    | ≤15                                                                                                             |
| Operating Temperature | 0-45°C                                                                                                          |
| Operating Humidity    | 20%-80%                                                                                                         |
| Dimensions            | 104.8×160×36mm(L×H×D)                                                                                           |